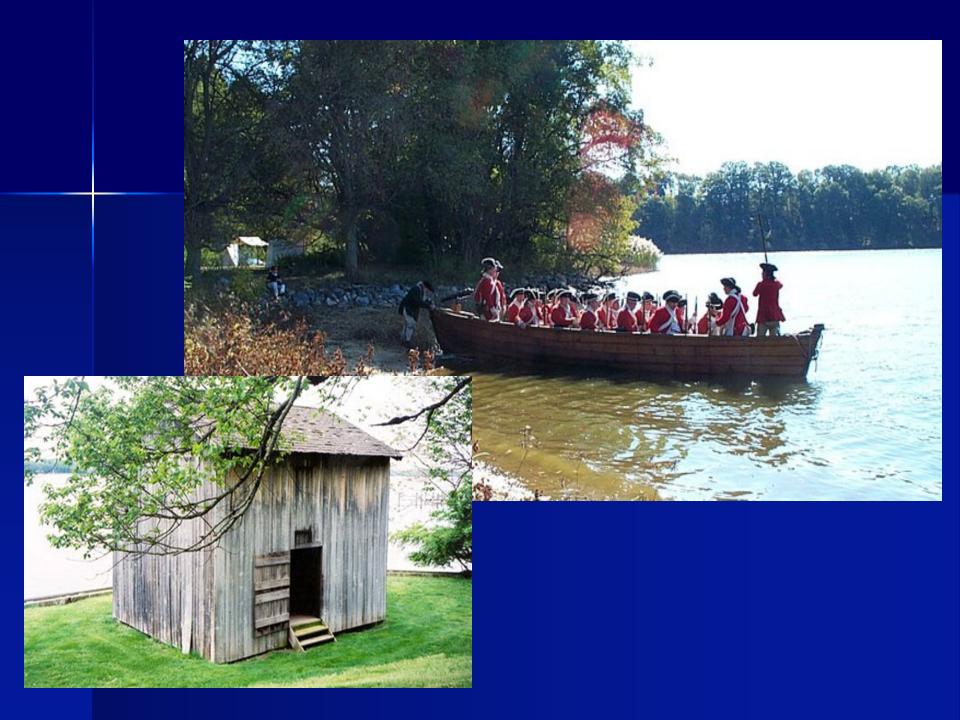

### Mount Harmon Worlds End

May 21, 22 2022 Event



### Location: 1 hour south of Philly



### One of the best sites in the country for re-enacting...





Hundreds of Acres of Diverse Terrain, surrounded by water...



### Sutlers Galore



### Friday School Tours



#### Standard Amenities

- Straw
- Ice
- Port o Johns
- Food trucks on site (crab cakes!)
- Water points
- Shuttles to parking area

### Earth Works to Fight Over



# Possible boat actions and landings...





### CL March-In Saturday Morning



# Jollification in the formal gardens...



### Everyone will be going to .....



## Your Friends will be waiting for you....



### MHP - World's End





### **Mount Harmon Plantation**

21, 22 May 2022