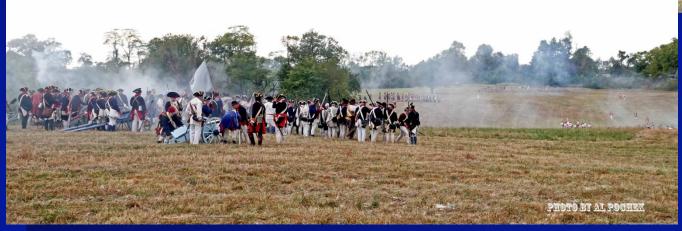

### Mount Harmon Worlds End

May 21, 22 2022 Event



### Location: 1 hour south of Philly



### One of the best sites in the country for re-enacting...





Hundreds of Acres of Diverse Terrain, surrounded by water...



### Sutlers Galore



### Friday School Tours



#### Standard Amenities

- Straw
- Ice
- Port o Johns
- Food trucks on site (crab cakes!)
- Water points
- Shuttles to parking area

### Earth Works to Fight Over



# Possible boat actions and landings...





### CL March-In Saturday Morning



# Jollification in the formal gardens...



### Everyone will be going to .....



## Your Friends will be waiting for you....



### MHP - World's End





### **Mount Harmon Plantation**

21, 22 May 2022