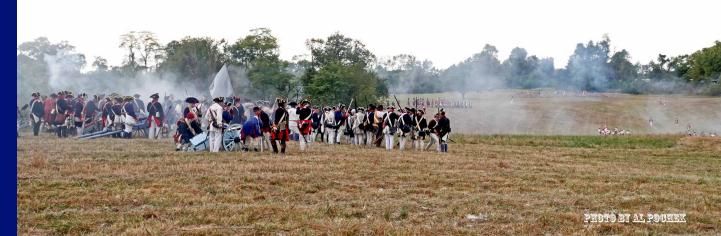

### Mount Harmon Worlds End

May 21, 22 2022 Event



### Location: 1 hour south of Philly



### One of the best sites in the country for re-enacting...





Hundreds of Acres of Diverse Terrain, surrounded by water...



### Sutlers Galore



### Friday School Tours



#### Standard Amenities

- Straw
- Ice
- Port o Johns
- Food trucks on site (crab cakes!)
- Water points
- Shuttles to parking area

### Earth Works to Fight Over



# Possible boat actions and landings...





### CL March-In Saturday Morning



# Jollification in the formal gardens...



### Everyone will be going to .....



## Your Friends will be waiting for you....



### MHP - World's End





### **Mount Harmon Plantation**

21, 22 May 2022