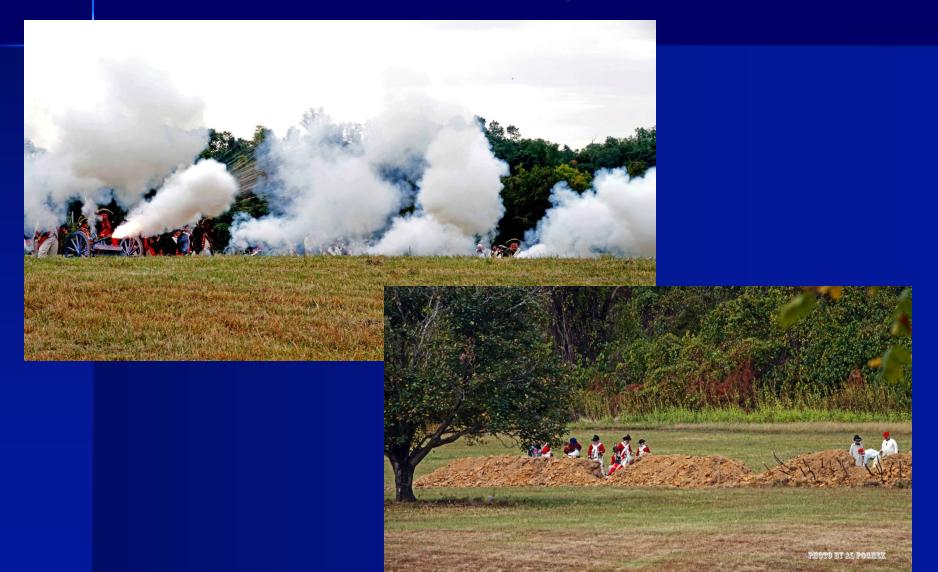

### Mount Harmon Worlds End

May 21, 22 2022 Event



### Location: 1 hour south of Philly



### One of the best sites in the country for re-enacting...





Hundreds of Acres of Diverse Terrain, surrounded by water...



### Sutlers Galore



### Friday School Tours



#### Standard Amenities

- Straw
- Ice
- Port o Johns
- Food trucks on site (crab cakes!)
- Water points
- Shuttles to parking area

### Earth Works to Fight Over



# Possible boat actions and landings...





### CL March-In Saturday Morning



# Jollification in the formal gardens...



### Everyone will be going to .....



## Your Friends will be waiting for you....



### MHP - World's End





### **Mount Harmon Plantation**

21, 22 May 2022