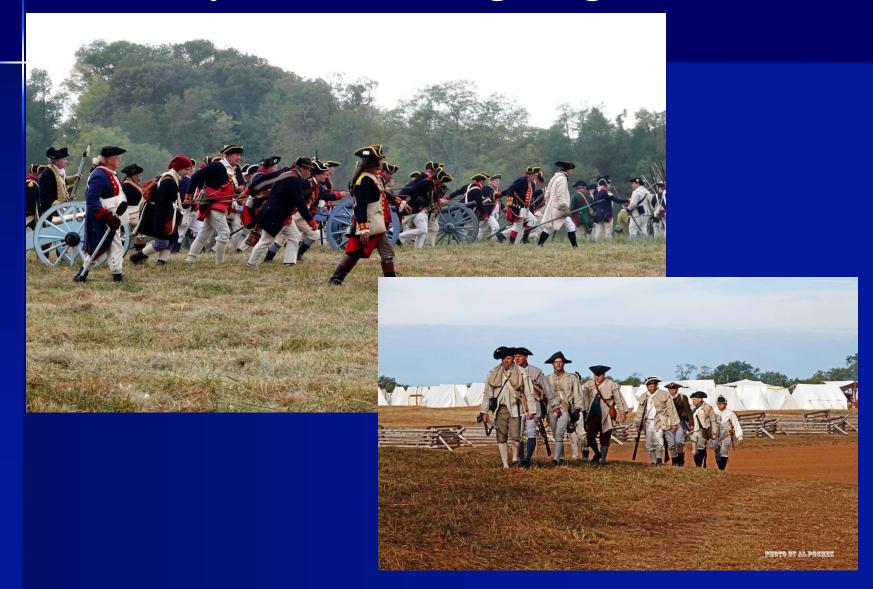

### Mount Harmon Worlds End

May 21, 22 2022 Event



### Location: 1 hour south of Philly



### One of the best sites in the country for re-enacting...





Hundreds of Acres of Diverse Terrain, surrounded by water...



### Sutlers Galore



### Friday School Tours



#### Standard Amenities

- Straw
- Ice
- Port o Johns
- Food trucks on site (crab cakes!)
- Water points
- Shuttles to parking area

### Earth Works to Fight Over



# Possible boat actions and landings...





### CL March-In Saturday Morning



# Jollification in the formal gardens...



### Everyone will be going to .....



## Your Friends will be waiting for you....



### MHP - World's End





### **Mount Harmon Plantation**

21, 22 May 2022