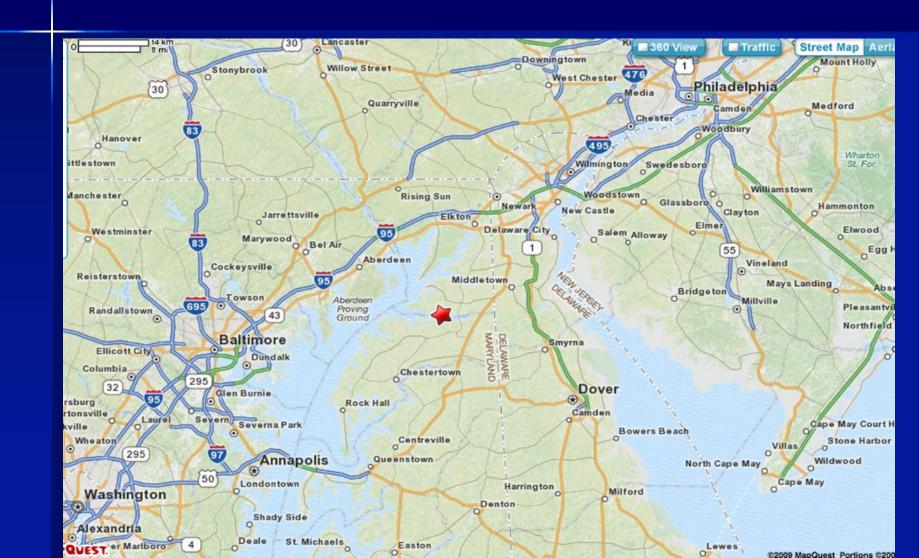

### Mount Harmon Worlds End

May 21, 22 2022 Event



### Location: 1 hour south of Philly



### One of the best sites in the country for re-enacting...





Hundreds of Acres of Diverse Terrain, surrounded by water...



### Sutlers Galore



### Friday School Tours



#### Standard Amenities

- Straw
- Ice
- Port o Johns
- Food trucks on site (crab cakes!)
- Water points
- Shuttles to parking area

### Earth Works to Fight Over



# Possible boat actions and landings...





### CL March-In Saturday Morning



# Jollification in the formal gardens...



### Everyone will be going to .....



## Your Friends will be waiting for you....



### MHP - World's End





### **Mount Harmon Plantation**

21, 22 May 2022